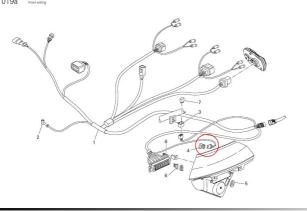

## **Installation Tips**

- Install the BoosterPlug module as per the general installation papers.
- The pictures below should help you locate the AIT sensor where the BoosterPlug is installed.
- The AIT sensor is located inside the front fairing on the left hand side.
- The BoosterPlug sensor cable is short because the sensor is already in the right spot, right next to the original sensor.

## **Pictures**