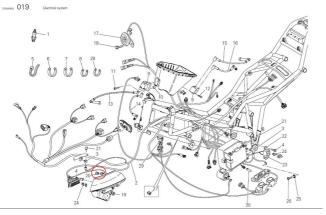

## **Installation Tips**

- Install the BoosterPlug module as per the general installation papers.
- The pictures below should help you locate the AIT sensor where the BoosterPlug is installed.
- The AIT sensor is located inside the front fairing on the left hand side.
- The BoosterPlug sensor cable is short because the sensor is already in the right spot, right next to the original sensor.

## **Pictures**